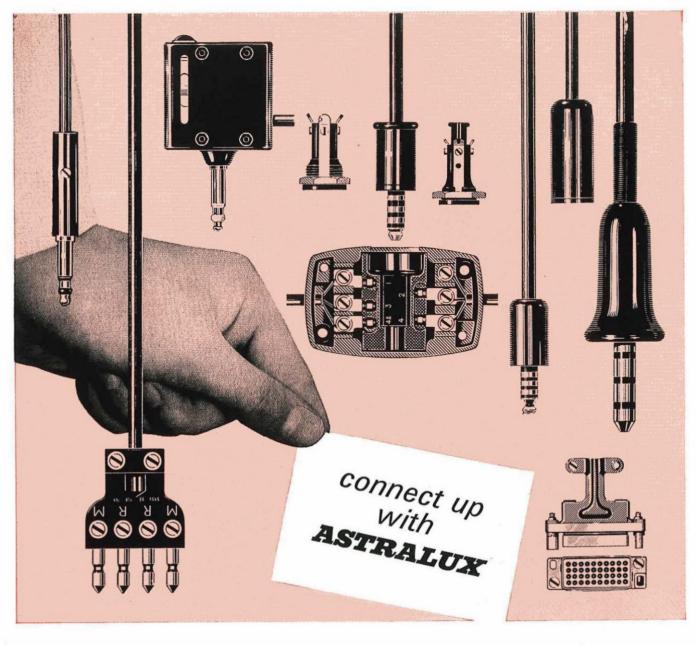

## Illustrated from left to right

- 1 Plug 316 2 Plug 406
- 3 Plug 235 4 Jack 84A
- 5 Plug 420 6 Jack 95A
- 7 Socket 626 with Hex. Nut
- 8 Plug 671 9 Socket 626
- 10 Plug Electrical 119
- 11 AO-way Connector male and female