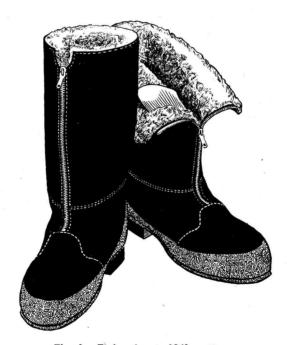

## **FLYING BOOT, 1941 PATTERN**

- 1. The 1941 pattern flying boot (fig. 1) has a brown rubber sole and heel, and an upper of brown suede. It is lined with sheepskin. The boot is closed by a sliding fastener, which is backed by a leather tongue to prevent the fastener from catching the clothing underneath.
- 2. A crêpe rubber galosh, approximately 1½ in. high, is stuck securely round the sole and upper, completely covering the welt and making the boot waterproof. A
- splinterproof interlining of thirty layers of parachute silk is stitched to the sheepskin at the top. It extends from  $\frac{1}{2}$  in. below the top of the boot to the ankle, the layers being stitched together at top and bottom to prevent their rucking.
- 3. The boots are supplied in Sizes 5 to 12 under Stores Ref. 22C/748 to 755. Socks to be worn with the boots are available under Stores Ref. 22C/234 to 241 (Sizes 5 to 12). The size chosen should be larger than that usually worn.

Fig. I. Flying boot, 1941 pattern

| · · · · · · · · · · · · · · · · · · ·   |  |  |
|-----------------------------------------|--|--|
|                                         |  |  |
|                                         |  |  |
|                                         |  |  |
|                                         |  |  |
|                                         |  |  |
|                                         |  |  |
|                                         |  |  |
|                                         |  |  |
| , , , , , , , , , , , , , , , , , , , , |  |  |
|                                         |  |  |
|                                         |  |  |
|                                         |  |  |
|                                         |  |  |
|                                         |  |  |
|                                         |  |  |
|                                         |  |  |
|                                         |  |  |
|                                         |  |  |
|                                         |  |  |
|                                         |  |  |
|                                         |  |  |
|                                         |  |  |
|                                         |  |  |
|                                         |  |  |
|                                         |  |  |
|                                         |  |  |
|                                         |  |  |
|                                         |  |  |
|                                         |  |  |
|                                         |  |  |
|                                         |  |  |
|                                         |  |  |
|                                         |  |  |
|                                         |  |  |
|                                         |  |  |
|                                         |  |  |
|                                         |  |  |
|                                         |  |  |
|                                         |  |  |
|                                         |  |  |
|                                         |  |  |
|                                         |  |  |
|                                         |  |  |
|                                         |  |  |
|                                         |  |  |
|                                         |  |  |
|                                         |  |  |
|                                         |  |  |
|                                         |  |  |
|                                         |  |  |
|                                         |  |  |
|                                         |  |  |
|                                         |  |  |
|                                         |  |  |
|                                         |  |  |
|                                         |  |  |
|                                         |  |  |
|                                         |  |  |
|                                         |  |  |